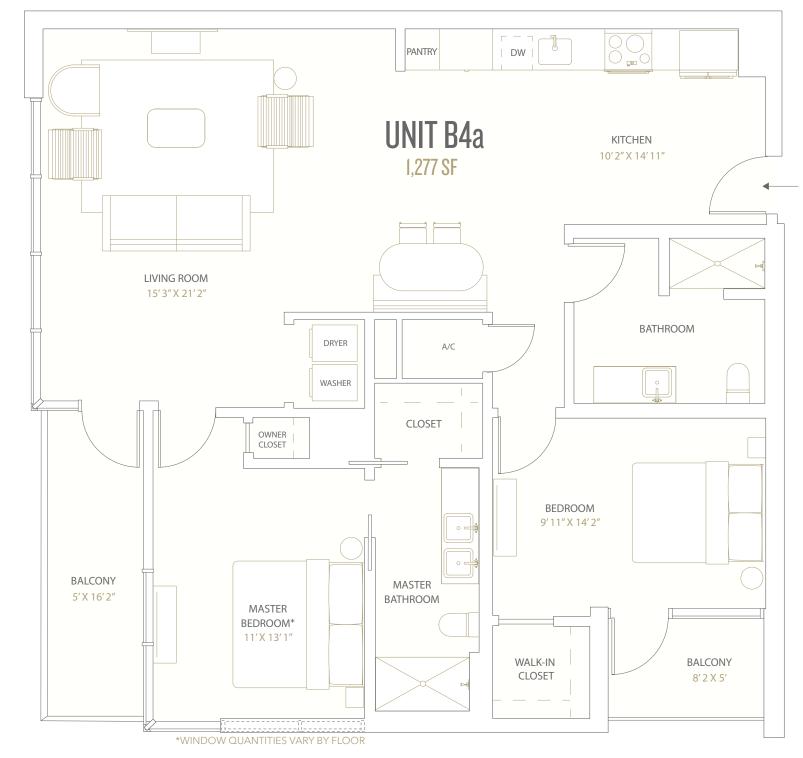

## **UNIT B4**a

AVAILABLE ON SELECT FLOORS 2 BEDROOM / 2 BATHROOM

INTERIOR 1,154 SF BALCONY 123 SF **TOTAL 1,277 SF** 

## UNIT FEATURES

Fully furnished

Modern, open concept

Smooth-finished 10' ceilings

Floor-to-ceiling glass doors and windows

European style kitchen cabinets with contemporary hardware

Premium European style plumbing fixtures

Shower available in select units

## **\*WINDOW QUANTITIES BY FLOOR:**

**TWO WINDOWS:** Floors - 13, 14 **THREE WINDOWS:** Floors - 11, 12

48 East Avenue Austin, TX 78701

EQUAL HOUSING

natiivoaustin.com | 888.267.6353

\*Master bedroom glazing varies from 8' mimimum to 12' maximum. Floor plans are not to scale, dimensions are approximate, and may vary from the description of the unit in the condominium declaration. Materials are based on a photographic representation and are illustrative. You should review the actual materials at the sales office prior to making your finish selections. Furnishings shown are for representation purposes only. Certain images are based on photos or digital representations and have been artistically assembled and/or retouched. Views may change based on development or other factors. This condominium is being developed by 48 East Property,LLC ("Developer"), which has a limited right to use the trademarked names and logos of Natiivo pursuant to a license and marketing agreement. Any and all statements, disclosures and/or representations shall be deemed made by Developer and not by Natiivo and you agree to look solely to Developer (and not to Natiivo and/or any of its or indirectly, discriminate against you or any other prospective purchaser of 1968. We have not, and will not, either directly or indirectly, discriminate against you or any other prospective purchaser on the basis of race, color, religion, sex or national origin. Price and availability subject to change. Renderings, photos, and © 2019. NGD Homesharing LLC and 48 East Property, LLC. All rights reserved.